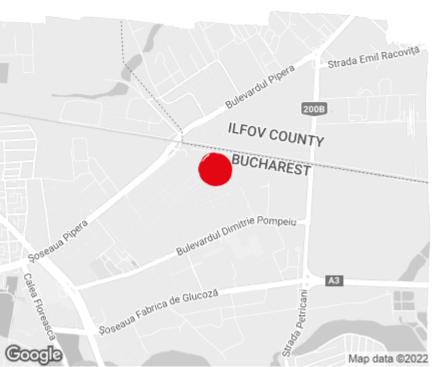

## officefinder.ro

# Office to let

## Iride Business Park - Building 1

Bucharest, Sector 2, 9-9A Dimitrie Pompeiu blvd.



#### **Building information**

| Building status      | Existing    |
|----------------------|-------------|
| Year of construction | 2004        |
| Parking ratio        | 1 / 50 sq m |
| Total building area  | 92 855 sq m |

#### **Commercial terms**

| Office space*      | after login * |
|--------------------|---------------|
| Parking            | after login * |
| Service charge*    | after login * |
| Minimum lease term | after login * |
| Availability       | after login * |

\* Asking terms for m<sup>2</sup>/month

#### Location



#### Available space

Building completely leased



## office**finder.ro**

#### Standard fit-Out

漩

Air conditioning

4

Suspended ceiling



Smoke detectors



Reception



Security



Switchboard



Openable windows



Generator

### Typical floor plan



#### Public transport

Metro: M2

Bus: 135, 243, 343, 450, 461

Tram: 16, 36, 5