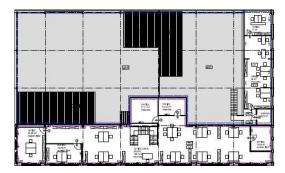

**Building information**

| Building status      | Existing    |
|----------------------|-------------|
| Year of construction | 2004        |
| Parking ratio        | 1 / 50 sq m |
| Total building area  | 92 855 sq m |

#### **Commercial terms**

| Office space*      | after login * |
|--------------------|---------------|
| Parking            | after login * |
| Service charge*    | after login * |
| Minimum lease term | after login * |
| Availability       | after login * |

\* Asking terms for m<sup>2</sup>/month

#### Location



#### Available space

Building completely leased



## office**finder.ro**

#### Standard fit-Out

漩

Air conditioning

4

Suspended ceiling



Smoke detectors



Reception



Security



Switchboard



Openable windows



Generator

### Typical floor plan



#### Public transport

Metro: M2

Bus: 135, 243, 343, 450, 461

Tram: 16, 36, 5